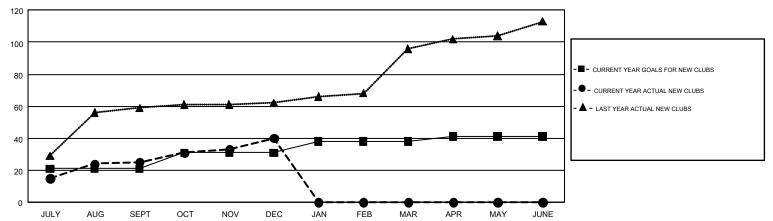

## GMT MONTHLY MEMBERSHIP PROGRESS REPORT

Multiple District 315

**LOCATION: REP OF BANGLADESH** 

GMT: SWADESH RANJAN SAHA

GMT CA 6

Results as of: 12/31/2018

|               | Club          | s           |               | Members               |                           |                         |                                              |  |
|---------------|---------------|-------------|---------------|-----------------------|---------------------------|-------------------------|----------------------------------------------|--|
|               | RESULTS FOR   | R 2018-2019 |               | RESULTS FOR 2018-2019 |                           |                         |                                              |  |
| QUARTER       | NEW CLUB GOAL | NEW CLUBS   | DROPPED CLUBS | QUARTER               | MEMBER GROWTH NET<br>GOAL | MEMBER GROWTH<br>ACTUAL | DROPPED MEMBERS ACTUAL (including transfers) |  |
| JULY/AUG/SEPT | 21            | 25          | 10            | JULY/AUG/SEPT         | 560                       | 1,116                   | 433                                          |  |
| OCT/NOV/DEC   | 10            | 15          | 42            | OCT/NOV/DEC           | 345                       | 751                     | 2,089                                        |  |
| JAN/FEB/MAR   | 7             | 0           | 0             | JAN/FEB/MAR           | 208                       | 0                       | 0                                            |  |
| APR/MAY/JUNE  | 3             | 0           | 0             | APR/MAY/JUNE          | 53                        | 0                       | 0                                            |  |

## GOALS AND ACTUAL NEW CLUBS CUMULATIVE