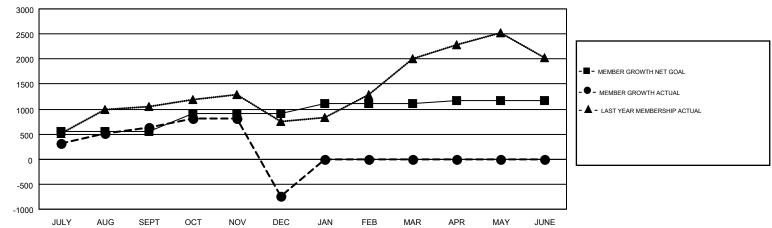

## GMT MONTHLY MEMBERSHIP PROGRESS REPORT

Multiple District 315

**LOCATION: REP OF BANGLADESH** 

GMT: SWADESH RANJAN SAHA

GMT CA 6

Results as of: 12/31/2018

|               | Club          | s           |               | Members               |                           |                         |                                              |  |
|---------------|---------------|-------------|---------------|-----------------------|---------------------------|-------------------------|----------------------------------------------|--|
|               | RESULTS FOR   | R 2018-2019 |               | RESULTS FOR 2018-2019 |                           |                         |                                              |  |
| QUARTER       | NEW CLUB GOAL | NEW CLUBS   | DROPPED CLUBS | QUARTER               | MEMBER GROWTH NET<br>GOAL | MEMBER GROWTH<br>ACTUAL | DROPPED MEMBERS ACTUAL (including transfers) |  |
| JULY/AUG/SEPT | 21            | 25          | 10            | JULY/AUG/SEPT         | 560                       | 1,116                   | 433                                          |  |
| OCT/NOV/DEC   | 10            | 15          | 42            | OCT/NOV/DEC           | 345                       | 751                     | 2,089                                        |  |
| JAN/FEB/MAR   | 7             | 0           | 0             | JAN/FEB/MAR           | 208                       | 0                       | 0                                            |  |
| APR/MAY/JUNE  | 3             | 0           | 0             | APR/MAY/JUNE          | 53                        | 0                       | 0                                            |  |

## GOALS AND ACTUAL MEMBERS CUMULATIVE

| DROPPED CLUBS: 52  DROPPED MEMBERS                         |       | 217 CLUBS OF 721 ADDED 1 OR MORE NEW MEMBERS | GENDER DISTR<br>MALE<br>FEMALE | , , , , , , , , , , , , , , , , , , , , |       |
|------------------------------------------------------------|-------|----------------------------------------------|--------------------------------|-----------------------------------------|-------|
| DECEASED                                                   | 9     | CLICK HERE FOR CUMULATIVE                    | TOTAL FAMILY UNIT MEMBERS      |                                         | 7,766 |
| CLUB CANCELLED         1,416           OTHER         1,096 |       | MEMBERSHIP DATA                              | FAMILY MEMBERS PAYING HALF     |                                         | 5,489 |
| TOTAL                                                      | 2,521 |                                              | DUES                           |                                         |       |